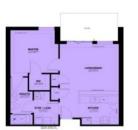

# STILLWATERS CHRISTIAN RETIREMENT COMMUNITY

For Sale

**UNIT #311** 

\$449,000 **(**2)

Located on the 3<sup>rd</sup> floor of the building, the Hemlock unit features 1,200 square feet of living space. The kitchen features gray cabinetry and luxury plank vinyl throughout the entire unit. With a spacious primary bedroom and walk-in closet, an additional guest bedroom or home office. Your private balcony looks out over the east side of the property.

Located on the 4th floor of the building the Oak unit features white kitchen cabinetry, and luxury plank vinyl throughout the entire suite. With just over 800 square feet of living space, and an affordable entry price, this unit is perfect for both singles and retirees. Your private balcony looks out over the beautiful custom piece of mural art.