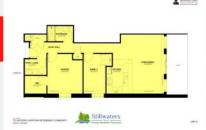

# STILLWATERS CHRISTIAN RETIREMENT COMMUNITY

For Sale

**UNIT #311** 

\$449,000 **(**2)

Located on the 3<sup>rd</sup> floor of the building, the Hemlock unit features 1,200 square feet of living space. The kitchen features gray cabinetry and luxury plank vinyl throughout the entire unit. With a spacious primary bedroom and walk-in closet, an additional guest bedroom or home office. Your private balcony looks out over the east side of the property.